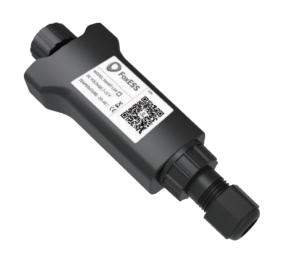

## Fox SMART LAN SMART L 3.0

| SPECIFICATIONS  |                            |
|-----------------|----------------------------|
| Product Name    | Smart L 3.0                |
| Dimensions [mm] | 100.0 x 49.0 x 28.0        |
| Weight [g]      | 55                         |
| Input Voltage   | DC7-12V                    |
| Power           | 1W(MAX)                    |
| Ethernet Speed  | 10M/100M                   |
| Interface       | RS485                      |
| Parameter       | 9600/8/n/1(default)        |
| Green LED       | Receive Data from Inverter |
| Red LED         | Work status                |
| connector       | USB                        |
| Temperature     | -20°C-+60°C                |
| Humidity        | ≤95%, NO                   |
| Altitude        | ≤4000M                     |
| IP Grade [°C]   | IP65                       |
| Fire rating [%] | UL94V-0                    |
| UV immunity     | FI                         |