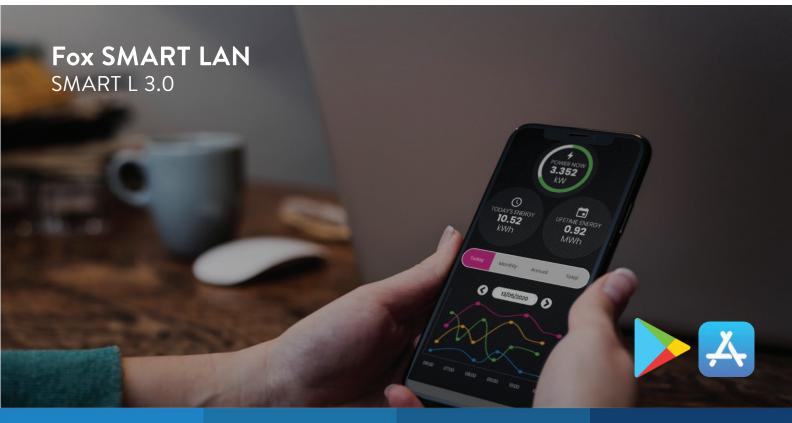

The Smart L3.0 is an intelligent LAN enabled device allowing you to monitor the status and performance of your Fox PV system via the FoxCloud remote monitoring platform. The Smart L 3.0 is ideal is situations where there is no reliable WiFi or GPRS connection available.

System owners and installers can easily keep up-todate with performance data in real-time, view historic records and monitor system alerts.

- Stable Ian communication
- IP65 protection class
- Vodafone, Tata, Aircel and Airtel compatible
- Clean and compact design
- User-friendly monitoring app
- Plug and play installation
- Monitor your system from anywhere
- 24/7 monitoring